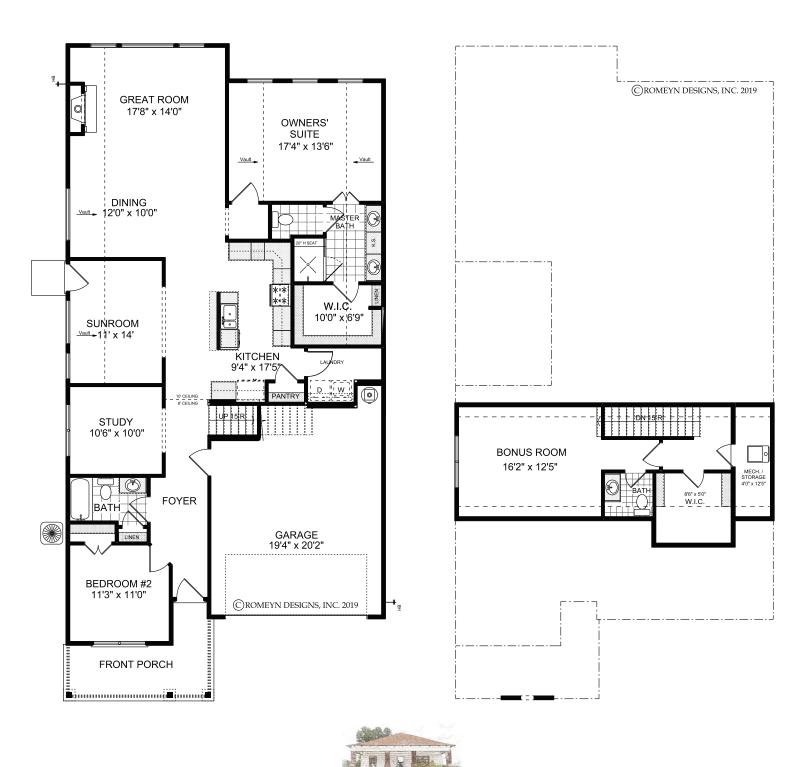

## THE BAILEY WITH BONUS

2 Bedrooms | 2.5 Bathrooms | Study | 2-Car Garage | 2,247 Square Feet

## **FEATURES:**

Popular Homeplan | 2 Bedroom | 2.5 Bath Ranch Home | Study Second Floor Bonus/3rd Bedroom with Half Bathroom Private Owner's Suite with and Walk-in Shower with Bench Seat Island Kitchen Opens to Dining, Great Room, and Sunroom Welcoming Front Porch and Private Side Sunroom

## THE BAILEY WITH BONUS

2 Bedrooms | 2.5 Bathrooms | Study | 2-Car Garage | 2,247 Square Feet

Windsong Properties reserves the right to make changes, without notice or obligation. This brochure is for illustrative purposes only and not part of a legal contract. Information subject to changes, errors and omissions. Echols Farm is a community designed for residents aged 55 and older. © 2020 Windsong Properties