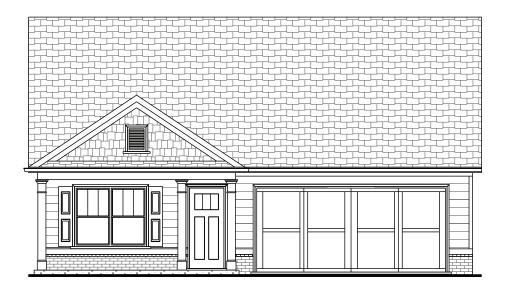

## THE BAILEY WITH BONUS

2 Bedrooms | 2.5 Bathrooms | Study | 2-Car Garage | 2,247 Square Feet

## **FEATURES:**

Popular Homeplan | 2 Bedroom | 2.5 Bath Ranch Home | Study Second Floor Bonus/3rd Bedroom with Half Bathroom Private Owner's Suite with and Walk-in Shower with Bench Seat Island Kitchen Opens to Dining, Great Room, and Sunroom Welcoming Front Porch and Private Side Sunroom

## THE BAILEY WITH BONUS

2 Bedrooms | 2.5 Bathrooms | Study | 2-Car Garage | 2,247 Square Feet

Windsong Properties reserves the right to make changes, without notice or obligation. This brochure is for illustrative purposes only and not part of a legal contract. Information subject to changes, errors and omissions. Echols Farm is a community designed for residents aged 55 and older. © 2020 Windsong Properties